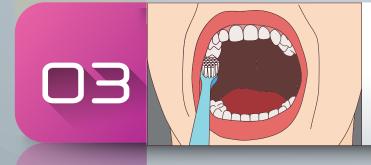

## PROTECT YOUR ORAL and DENTAL HEALTH

You should first wash your hands and then rinse your mouth with plenty of water.

You should start brushing your teeth from the upper surfaces of your back teeth.

You should brush the inner and outer surfaces of your teeth as if sweeping away from your gums towards your teeth.