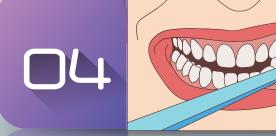

You should put pea-sized amount of toothpaste on your toothbrush before getting it wet.

You should brush the inner surfaces of your front teeth by holding your toothbrush upright.

Finally, you should rinse your brush and mouth with plenty of water.