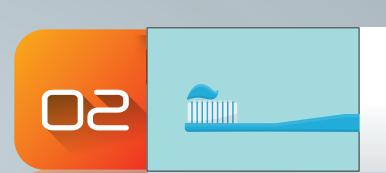

You should put pea-sized amount of toothpaste on your toothbrush before getting it wet.

You should brush the inner surfaces of your front teeth by holding your toothbrush upright.

Finally, you should rinse your brush and mouth with plenty of water.