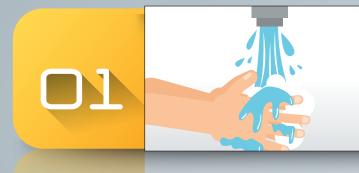

## PROTECT YOUR ORAL and DENTAL HEALTH

You should first wash your hands and then rinse your mouth with plenty of water.

You should start brushing your teeth from the upper surfaces of your back teeth.

You should brush the inner and outer surfaces of your teeth as if sweeping away from your gums towards your teeth.