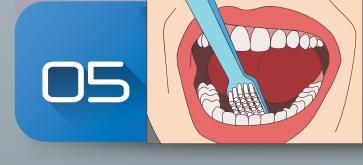

## PROTECT YOUR ORAL and DENTAL HEALTH

You should first wash your hands and then rinse your mouth with plenty of water.

You should start brushing your teeth from the upper surfaces of your back teeth.

You should brush the inner and outer surfaces of your teeth as if sweeping away from your gums towards your teeth.